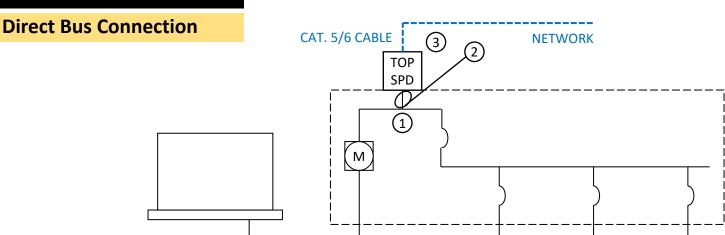

## **SHEET NOTES**

- (1) SWITCHGEAR MANUFACTURER TO INSTALL #2 AWG TAP LUGS.
- (2) PHASE, NEUTRAL AND GROUND CONDUCTORS SHALL BE #2 AWG.
- 3 EXTERNALLY MOUNTED TEMPORARY OVERVOLTAGE PROTECTION SPD. UL 1449 LISTED. NEMA 4/12 WITH INTEGRAL DISCONNECT. SINGLE-PULSE SURGE CURRENT CAPACITY: 125 KA/MODE, TO BE A TESTED VALUE. 20 YEAR WARRANTY. NETWORK-ACCESSIBLE POWER QUALITY & PERFORMANCE MONITORING. WITH COMMISSIONING AND INSTALLED TESTING WITH PORTABLE SURGE GENERATOR-TEST SET. SUBMIT REPORT WITH LET-THRU VOLTAGES TO THE ENGINEER. CURRENT TECHNOLOGY SL3-125 SERIES.